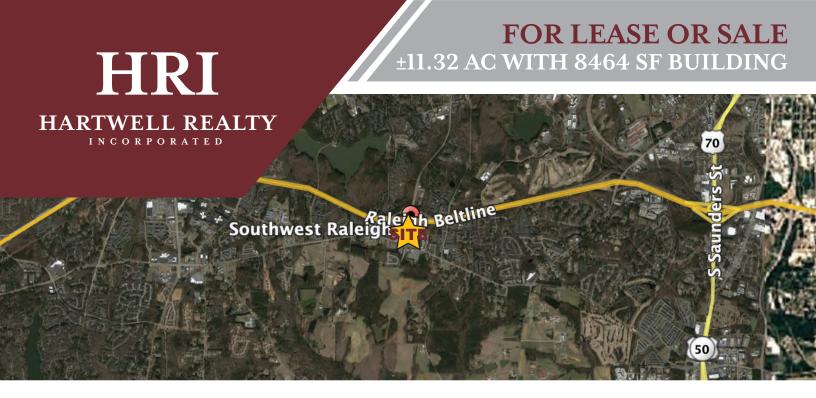

## **PROPERTY FEATURES**

- Minutes from I-40, 440, NCSU, Public Schools, & Major Employment this 8464 Sf Building is highly desirable with 11.32 AC. It is located along the busy Tryon Rd which is considered to be the "Path of Progress".
- This is a business with an excellent reputation and their current client list is available. It is a turn key operation with FFE.
- Centers & Area Support Services NDA Required for Additional Details & Pricing
- Call Broker for Pricing and Additional Information
  - Brenda H. Compton The Compton Team at HARTWELL REALTY, INC.
    919-522-5834 Direct
    919-772-0170 x 2 Office
    bcompton@hartwellrealty.net
    www.hartwellrealty.net
  - Megan Pumarejo The Compton Team at HARTWELL REALTY, INC. 512-230-5193 Direct 919-772-0170 x6 Office