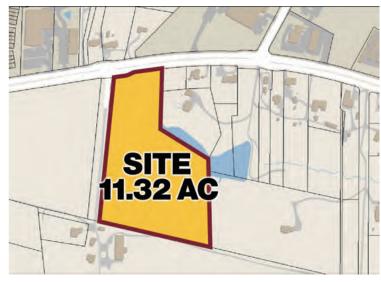

## **PROPERTY FEATURES**

- Minutes from I-40, 440, NCSU, Public Schools, & Major Employment this 8464 Sf Building is highly desirable with 11.32 AC. It is located along the busy Tryon Rd which is considered to be the "Path of Progress".
- This is a business with an excellent reputation and their current client list is available. It is a turn key operation with FFE.
- Centers & Area Support Services NDA Required for Additional Details & Pricing
- Call Broker for Pricing and Additional Information
  - Brenda H. Compton The Compton Team at HARTWELL REALTY, INC.
    919-522-5834 Direct
    919-772-0170 x 2 Office
    bcompton@hartwellrealty.net
    www.hartwellrealty.net
  - Megan Pumarejo The Compton Team at HARTWELL REALTY, INC. 512-230-5193 Direct 919-772-0170 x6 Office