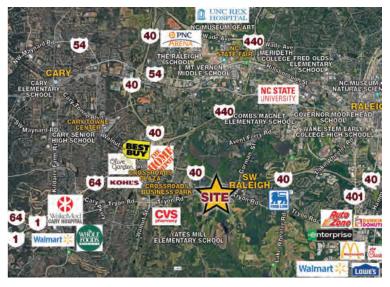

## **PROPERTY FEATURES**

- Minutes from I-40, 440, NCSU, Public Schools, & Major Employment this 8464 Sf Building is highly desirable with 11.32 AC. It is located along the busy Tryon Rd which is considered to be the "Path of Progress".
- This is a business with an excellent reputation and their current client list is available. It is a turn key operation with FFE.
- Centers & Area Support Services NDA Required for Additional Details & Pricing
- Call Broker for Pricing and Additional Information
  - Brenda H. Compton The Compton Team at HARTWELL REALTY, INC.
    919-522-5834 Direct
    919-772-0170 x 2 Office
    bcompton@hartwellrealty.net
    www.hartwellrealty.net
  - Megan Pumarejo The Compton Team at HARTWELL REALTY, INC. 512-230-5193 Direct 919-772-0170 x6 Office