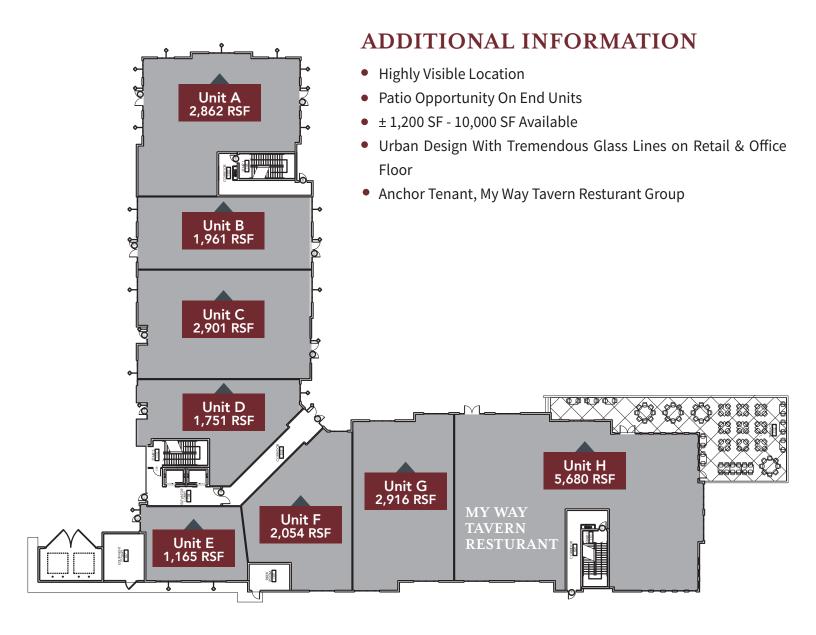

## BENGAL TOWNE CENTRE-MY WAY BUILDING RETAIL SPACE AVAILABILITY

## PROPERTY HIGHLIGHTS

- 78 Residential Condos Over Retail Adjacent to
  53 Townhomes, Surrounded By 600+ Market
  Rate Apartments All With Walkability to Retail
- Tenant Improvement Allowance Negotiable
- ± 1,200 SF 10,000 SF Available
- Building & Monument Signage Opportunities
  Available