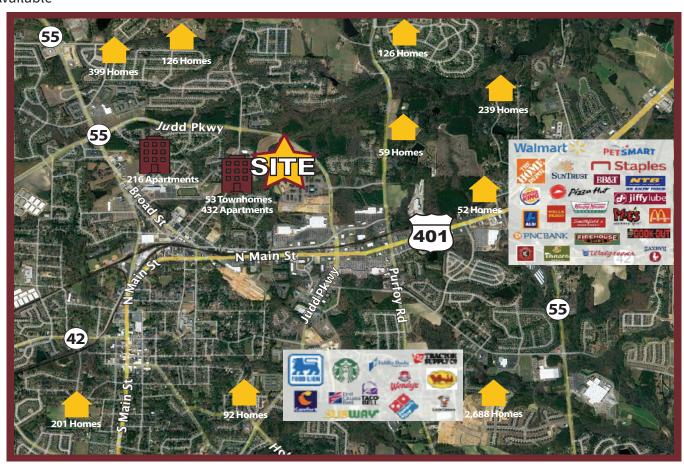

## LOCATION DESCRIPTION

Premier Mixed-Use Development centrally located on Judd Parkway, US Hwy 401 S (Main Street) just north of Fuquay- Varina's Downtown District and minutes from the new I-540.

## PROPERTY HIGHLIGHTS

- 78 Residential Condos Over Retail Adjacent to
  53 Townhomes, Surrounded By 600+ Market
  Rate Apartments All With Walkability to Retail
- Tenant Improvement Allowance Negotiable
- ± 1,200 SF 10,000 SF Available
- Building & Monument Signage Opportunities
  Available

- Clean, Urban Design
- Easy access to Hwy 401, Hwy 55, I-540, I-40 & US-1
- Cold Dark Shell Delivery Q3 2023
- Cross Access Parking Throughout BTC
- Pedestrian Friendly & Sidewalk Connectivity
- Call Broker for Pricing & Additional Information