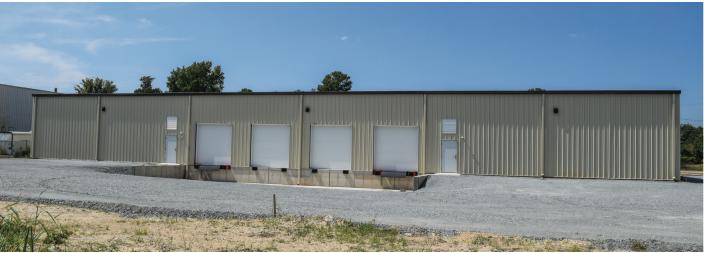

## WAREHOUSE SPACE FOR LEASE 4800 SF/ LEASE RATE: \$8.50 SF (NNN)

- Centrally located in Downtown
   Dunn/Minutes from Interstate 95 &
   Hwy 421
- (4) 10' x 10' dock high doors on the backside of the warehouse.
- One storefront entrance on the building. Can be fit up for additional entrance/ ability to sub-divide space
- 20' Clear Span Warehouse
- Roughed in bathrooms with roughed in plumbing on both ends of the building

## **PHOTOS**

The information contained herein has been obtained from sources deemed reliable; however, Hartwell Realty, Inc. makes no guarantees, representations or warranties, as to the completeness or accuracy thereof. The presentation of this property is submitted subject to errors, omission and changes of price or conditions prior to sale or lease of the property. The property is subject to withdrawal without notice. It is the responsibility of the prospective Buyer(s), Tenant(s) or Investor(s) to verify the information contained herein.