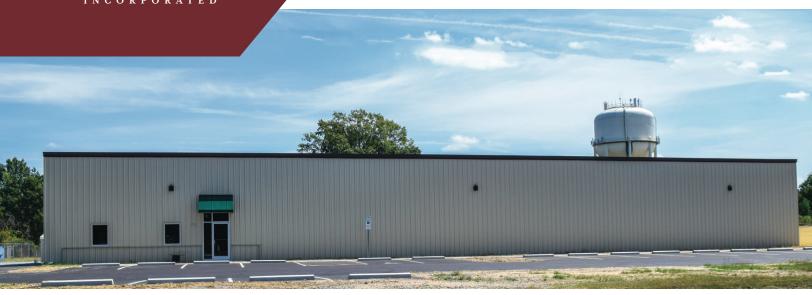

## **FOR LEASE**

700 N. Fayetteville Ave. Dunn, NC 28334

## WAREHOUSE SPACE FOR LEASE 4800 SF/ LEASE RATE: \$8.50 SF (NNN)

- Centrally located in Downtown
   Dunn/Minutes from Interstate 95 &
   Hwy 421
- (4) 10' x 10' dock high doors on the backside of the warehouse.
- One storefront entrance on the building. Can be fit up for additional entrance/ ability to sub-divide space
- 20' Clear Span Warehouse
- Roughed in bathrooms with roughed in plumbing on both ends of the building