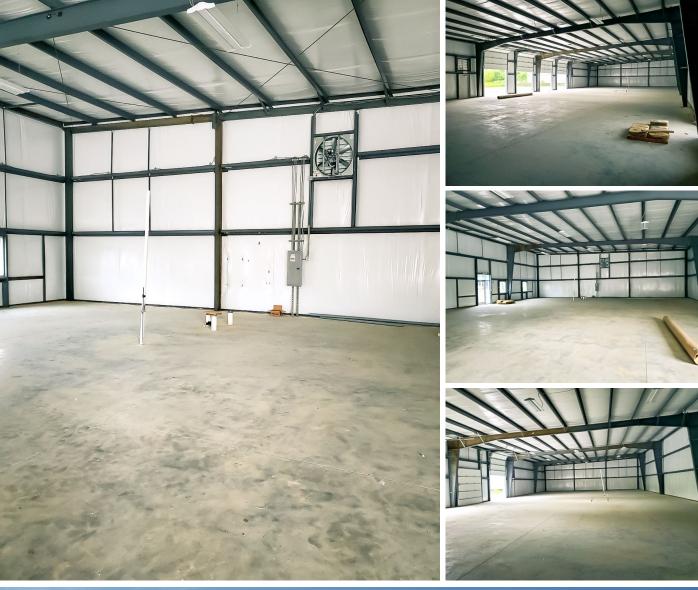

## WAREHOUSE SPACE FOR LEASE 4800 SF/ LEASE RATE: \$8.50 SF (NNN)

- Centrally located in Downtown
   Dunn/Minutes from Interstate 95 &
   Hwy 421
- (4) 10' x 10' dock high doors on the backside of the warehouse.
- One storefront entrance on the building. Can be fit up for additional entrance/ ability to sub-divide space
- 20' Clear Span Warehouse
- Roughed in bathrooms with roughed in plumbing on both ends of the building

## **PHOTOS**

The information contained herein has been obtained from sources deemed reliable; however, Hartwell Realty, Inc. makes no guarantees, representations or warranties, as to the completeness or accuracy thereof. The presentation of this property is submitted subject to errors, omission and changes of price or conditions prior to sale or lease of the property. The property is subject to withdrawal without notice. It is the responsibility of the prospective Buyer(s), Tenant(s) or Investor(s) to verify the information contained herein.