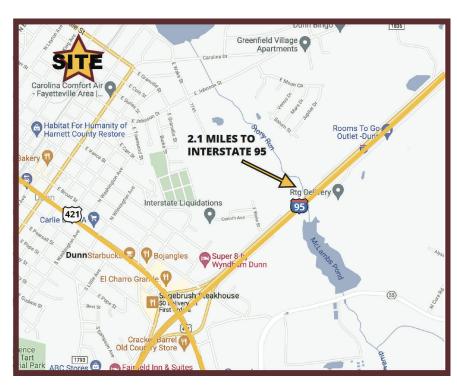

## WAREHOUSE SPACE FOR LEASE 4800 SF/ LEASE RATE: \$8.50 SF (NNN)

- Centrally located in Downtown
   Dunn/Minutes from Interstate 95 &
   Hwy 421
- (4) 10' x 10' dock high doors on the backside of the warehouse.
- One storefront entrance on the building. Can be fit up for additional entrance/ ability to sub-divide space
- 20' Clear Span Warehouse
- Roughed in bathrooms with roughed in plumbing on both ends of the building