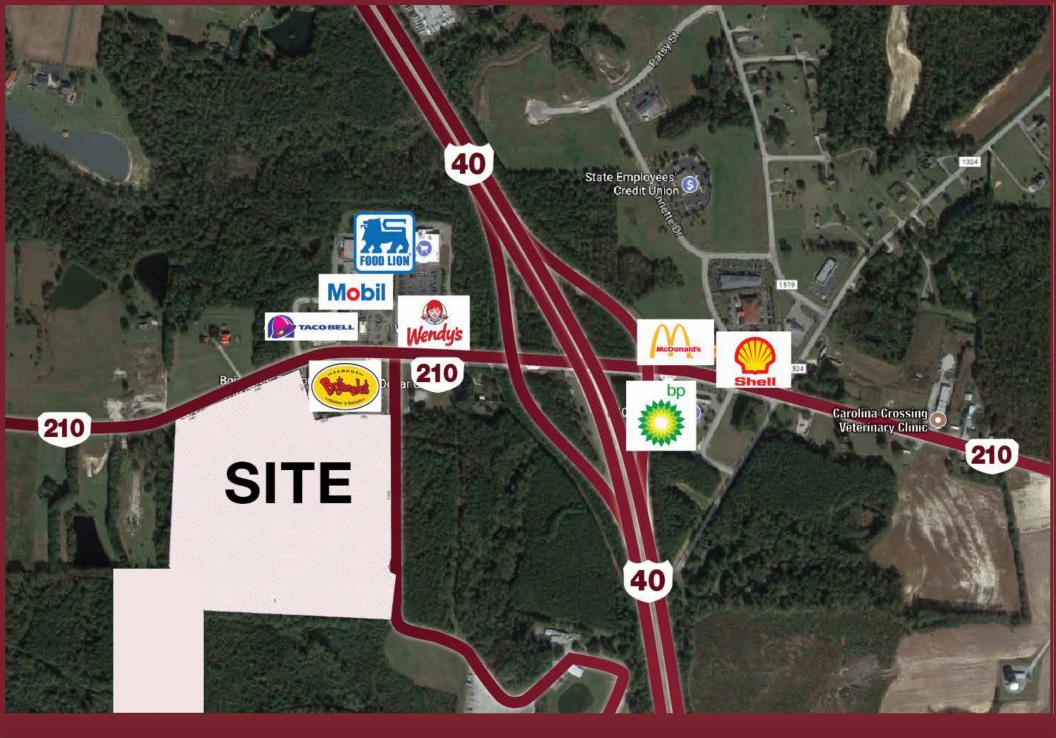

# **40 ACRES MCGEE**

SW of NC 210 Highway and I-40, Benson, North Carolina 27504

### **PROPERTY FEATURES**

- Commercial Zoned 40 Acres Available for Sale
- Public Water and Sewer
- Additional 10 Acres Available on SW Corner of Property

## **40 ACRES MCGEE**

SW of NC 210 Highway and I-40, Benson, North Carolina 27504
Commercial Zoned 40 Acres for Sale • Additional 10 Acres Available on SW Corner

www.HartwellRealty.net • (919) 772-0170