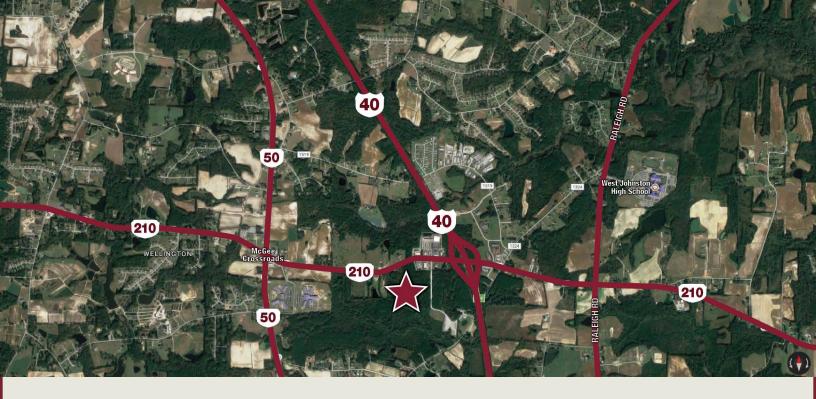

# **40 ACRES MCGEE**

SW of NC 210 Highway and I-40, Benson, North Carolina 27504

### **PROPERTY FEATURES**

- Commercial Zoned 40 Acres Available for Sale
- Public Water and Sewer
- Additional 10 Acres Available on SW Corner of Property

## **40 ACRES MCGEE**

SW of NC 210 Highway and I-40, Benson, North Carolina 27504
Commercial Zoned 40 Acres for Sale • Additional 10 Acres Available on SW Corner

www.HartwellRealty.net • (919) 772-0170