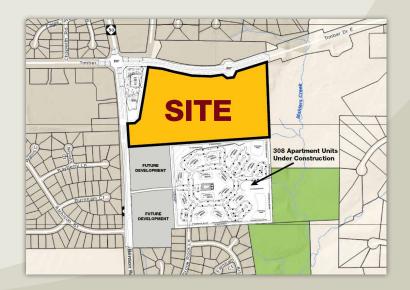

#### PROPERTY FEATURES

- Centrally located along the Timber Drive East Extension & the NC Highway 50 Intersection in Garner, NC
- Residential / Retail Mixed Uses Potential
- Zoned Community Business
- Public Utility Access & Offsite Improvments Completed
- Site will connect to new 308 Unit Timber Creek Apartment development
- US Highway 70 & I-40 interchange and Downtown Raleigh are within minutes of this site
- The property is surrounded by planned, new and existing retail, residential & mixed use commercial growth
- Call Broker for more information