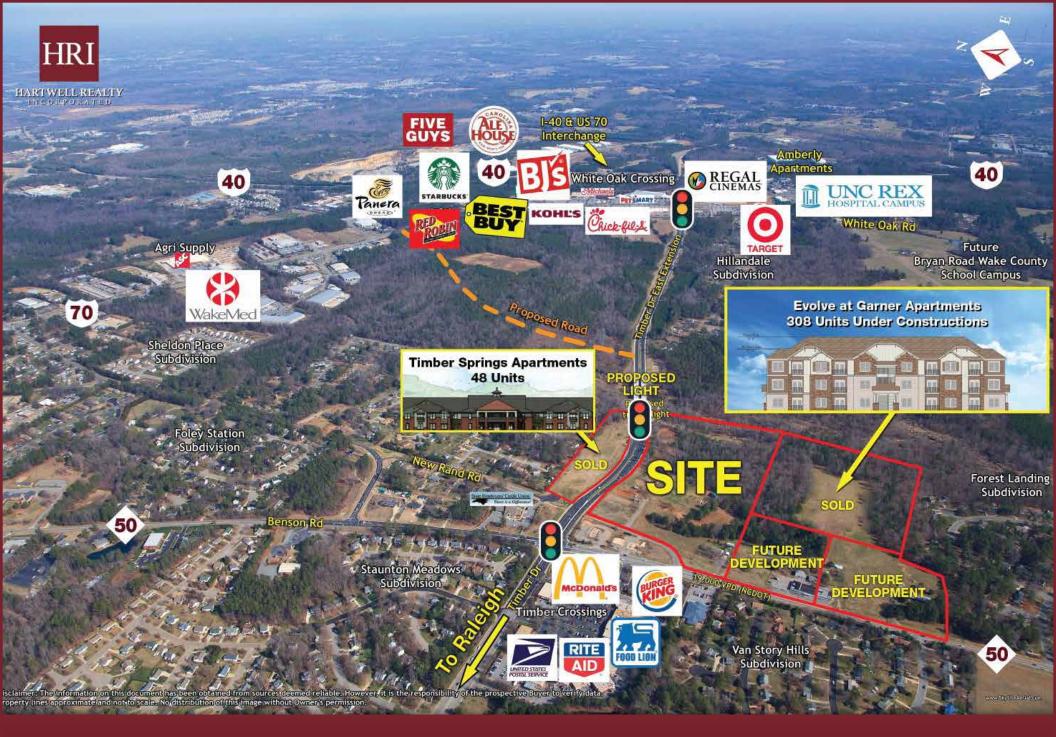

### 23± ACRE HIGH PROFILE MIXED USE DEVELOPMENT OPPORTUNITY

High Profile Infill Retail Site Opportunity Garner, NC

#### PROPERTY FEATURES

- Centrally located along the Timber Drive East Extension & the NC Highway 50 Intersection in Garner, NC
- Residential / Retail Mixed Uses Potential
- Zoned Community Business
- Public Utility Access & Offsite Improvments Completed
- Site will connect to new 308 Unit Timber Creek Apartment development
- US Highway 70 & I-40 interchange and Downtown Raleigh are within minutes of this site
- The property is surrounded by planned, new and existing retail, residential & mixed use commercial growth
- Call Broker for more information

# 23± Acre High Profile Mixed Use Development Opportunity

High Profile Infill Retail Site Opportunity centrally located along the Timber Drive East Extension & the NC Highway 50 Intersection in Garner, NC