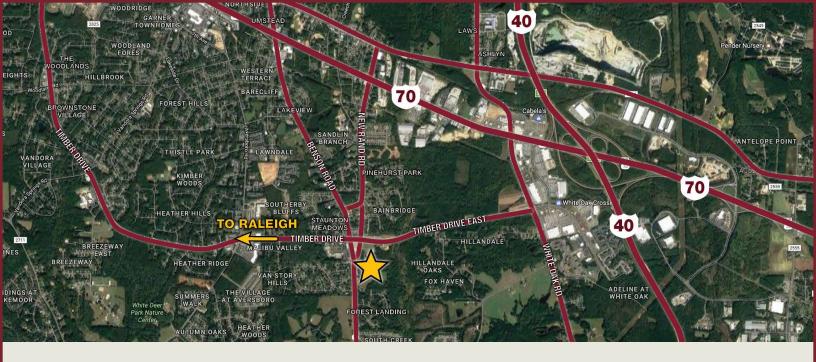

### 23± ACRE HIGH PROFILE MIXED USE DEVELOPMENT OPPORTUNITY

High Profile Infill Retail Site Opportunity Garner, NC

#### PROPERTY FEATURES

- Centrally located along the Timber Drive East Extension & the NC Highway 50 Intersection in Garner, NC
- Residential / Retail Mixed Uses Potential
- Zoned Community Business
- Public Utility Access & Offsite Improvments Completed
- Site will connect to new 308 Unit Timber Creek Apartment development
- US Highway 70 & I-40 interchange and Downtown Raleigh are within minutes of this site
- The property is surrounded by planned, new and existing retail, residential & mixed use commercial growth
- Call Broker for more information

# 23± Acre High Profile Mixed Use Development Opportunity

High Profile Infill Retail Site Opportunity centrally located along the Timber Drive East Extension & the NC Highway 50 Intersection in Garner, NC