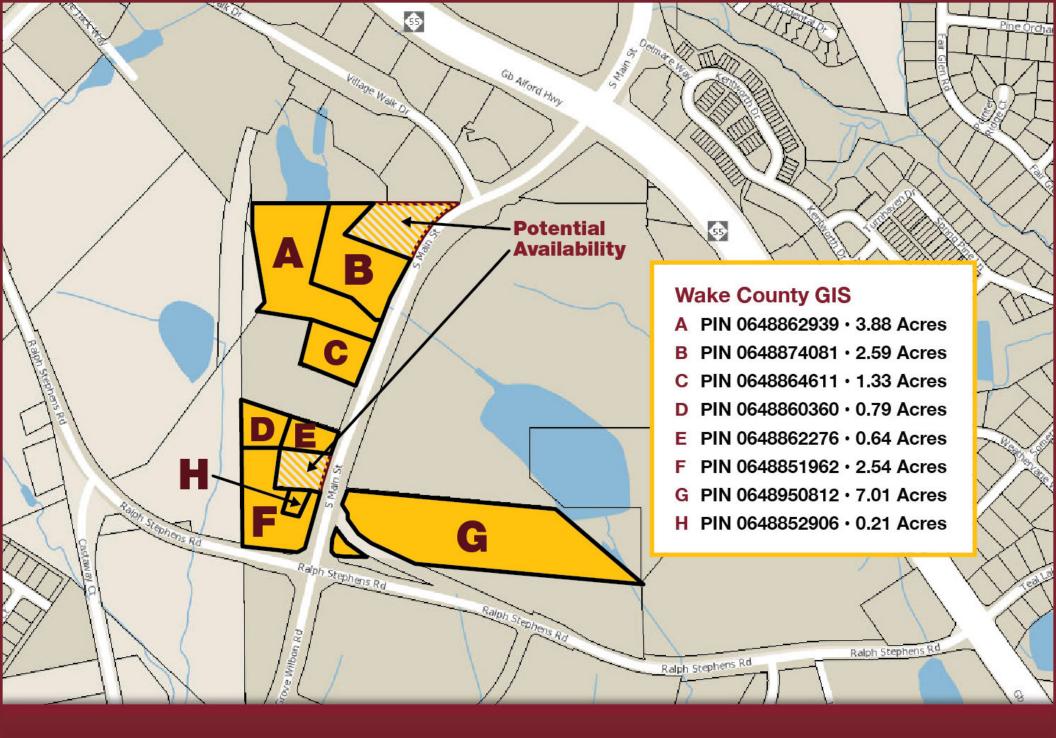

### **±19 Acre Mixed-Use Development Site For Sale** High Profile Mixed-Use Site on S. Main Street, Holly Springs, NC

#### **PROPERTY FEATURES**

- TOHS Proposes High Density Mixed Use Development
- Centrally Located Between the Stop Light Intersections at GB Alford Hwy (aka 55 Bypass) & Ralph Stephens Rd
- Major Community Growth Area
- Affluent Demographics
- Within Town of Holly Springs Southern Gateway Corridor Planning Area
- Surrounded by New & Existing Commercial, Retail, & Residential Development
- Close Proximity to Major Employment Areas
- Minutes to Major Traffic Corridors into RTP & Surrounding Triangle Areas via: Hwy 55, 540, US Hwy 1 & 401 South

- ±38 Acre UNC Rex Community Hospital Campus
  1 Block North
- Suitable Development Option: Mixed Use Generational Housing, Multi Story Urban Apartments, Multi-Story Medical, Mixed Use Retail/Office, Neighborhood Support Services & Retail Out Parcels
- Contact Broker for More Information & Pricing