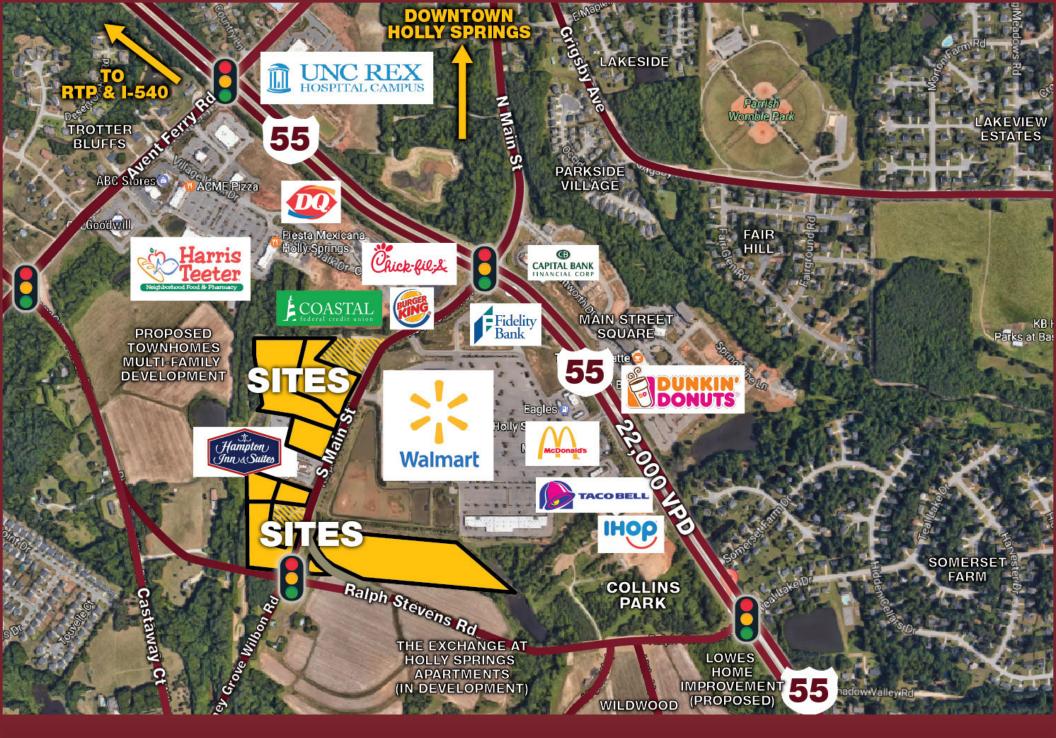

#### **PROPERTY FEATURES**

- TOHS Proposes High Density Mixed Use Development
- Centrally Located Between the Stop Light Intersections at GB Alford Hwy (aka 55 Bypass) & Ralph Stephens Rd
- Major Community Growth Area
- Affluent Demographics
- Within Town of Holly Springs Southern Gateway Corridor Planning Area
- Surrounded by New & Existing Commercial, Retail, & Residential Development
- Close Proximity to Major Employment Areas
- Minutes to Major Traffic Corridors into RTP & Surrounding Triangle Areas via: Hwy 55, 540, US Hwy 1 & 401 South

- ±38 Acre UNC Rex Community Hospital Campus
  1 Block North
- Suitable Development Option: Mixed Use Generational Housing, Multi Story Urban Apartments, Multi-Story Medical, Mixed Use Retail/Office, Neighborhood Support Services & Retail Out Parcels
- Contact Broker for More Information & Pricing