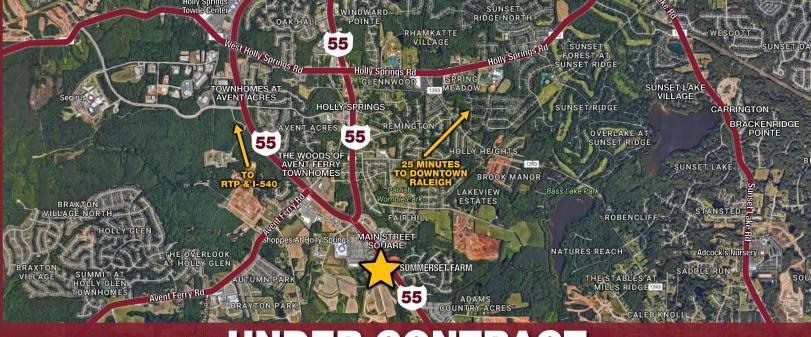

#### **PROPERTY FEATURES**

- TOHS Proposes High Density Mixed Use Development
- Centrally Located Between the Stop Light Intersections at GB Alford Hwy (aka 55 Bypass) & Ralph Stephens Rd
- Major Community Growth Area
- Affluent Demographics
- Within Town of Holly Springs Southern Gateway Corridor Planning Area
- Surrounded by New & Existing Commercial, Retail, & Residential Development
- Close Proximity to Major Employment Areas
- Minutes to Major Traffic Corridors into RTP & Surrounding Triangle Areas via: Hwy 55, 540, US Hwy 1 & 401 South

- ±38 Acre UNC Rex Community Hospital Campus
  1 Block North
- Suitable Development Option: Mixed Use Generational Housing, Multi Story Urban Apartments, Multi-Story Medical, Mixed Use Retail/Office, Neighborhood Support Services & Retail Out Parcels
- Contact Broker for More Information & Pricing