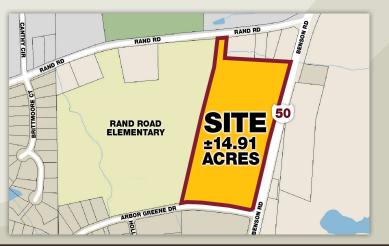

# HIGH PROFILE ±14.91 ACRES FOR SALE On Rand Road and Highway 50/Benson Road in Garner, NC

## **PROPERTY FEATURES**

- Zoned Community Retail (CR) Town of Garner
- Public Utility Access
- Centrally Located along the Major Hwy 50 (Benson Rd) Traffic Collector Corridor
- Nicely Shaped Property With Good Topo
- Within Major Residential Growth Area of So. Wake Co.
- Best Uses: Community Retail/Commercial W/ Possible Dense Residential Mixed Use
- Within Minutes of Future 540
- Call Broker For More Info & Lot Pricing

High Profile ±14.91 Acres for Sale On Rand Road and Highway 50/Benson Road in Garner, NC

www.HartwellRealty.net • (919) 772-0170