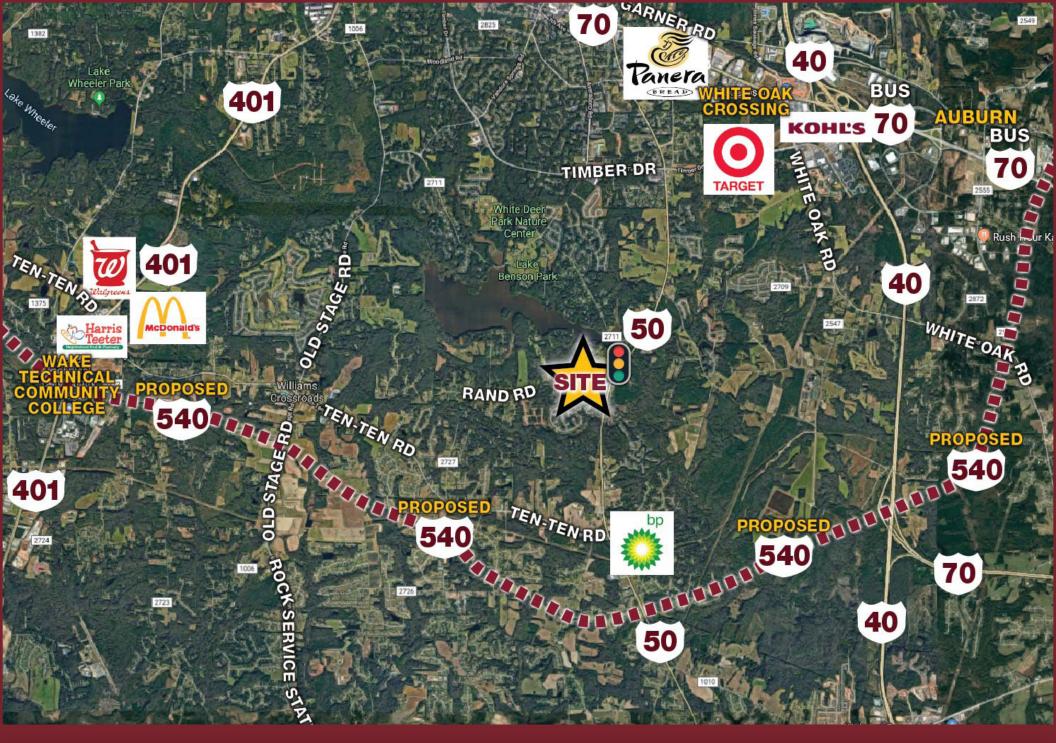

# HIGH PROFILE ±14.91 ACRES FOR SALE On Rand Road and Highway 50/Benson Road in Garner, NC

## **PROPERTY FEATURES**

- Zoned Community Retail (CR) Town of Garner
- Public Utility Access
- Centrally Located along the Major Hwy 50 (Benson Rd) Traffic Collector Corridor
- Nicely Shaped Property With Good Topo
- Within Major Residential Growth Area of So. Wake Co.
- Best Uses: Community Retail/Commercial W/ Possible Dense Residential Mixed Use
- Within Minutes of Future 540
- Call Broker For More Info & Lot Pricing

High Profile ±14.91 Acres for Sale On Rand Road and Highway 50/Benson Road in Garner, NC

www.HartwellRealty.net • (919) 772-0170