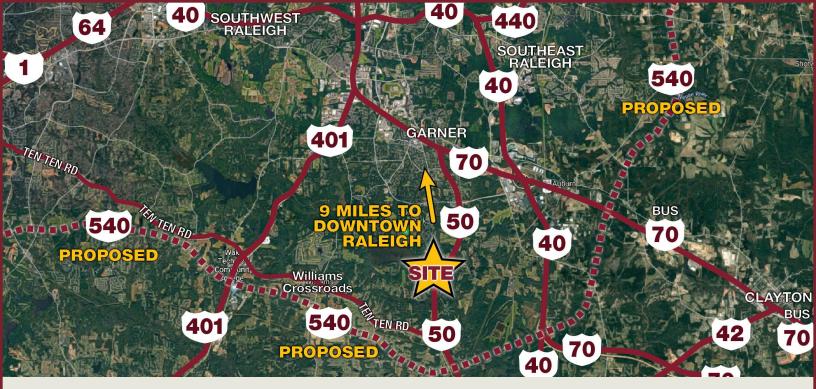

# HIGH PROFILE ±14.91 ACRES FOR SALE On Rand Road and Highway 50/Benson Road in Garner, NC

## **PROPERTY FEATURES**

- Zoned Community Retail (CR) Town of Garner
- Public Utility Access
- Centrally Located along the Major Hwy 50 (Benson Rd) Traffic Collector Corridor
- Nicely Shaped Property With Good Topo
- Within Major Residential Growth Area of So. Wake Co.
- Best Uses: Community Retail/Commercial W/ Possible Dense Residential Mixed Use
- Within Minutes of Future 540
- Call Broker For More Info & Lot Pricing

High Profile ±14.91 Acres for Sale On Rand Road and Highway 50/Benson Road in Garner, NC

www.HartwellRealty.net • (919) 772-0170