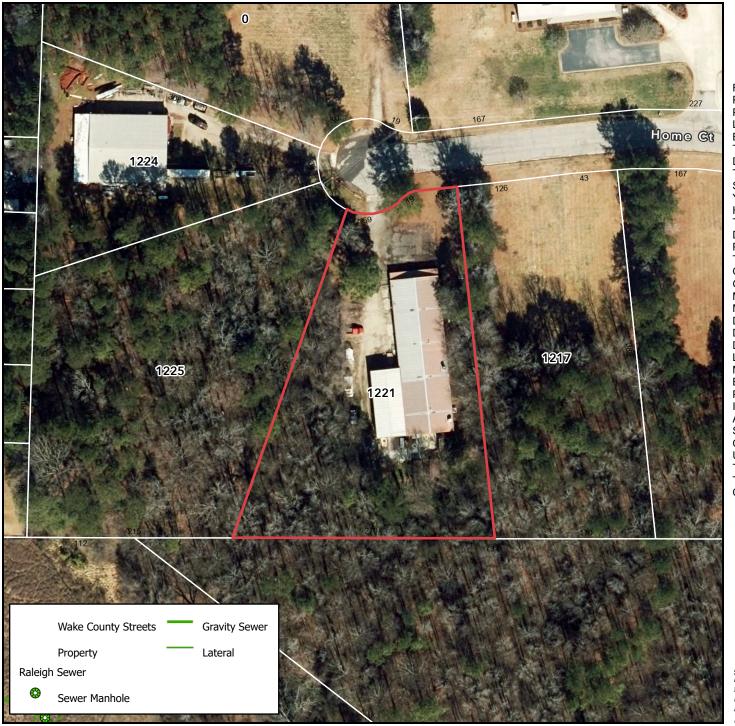

## 1221 Home Court

REID: 0148349 PIN: 0790682740 PIN Extension: 000 Land Value: \$154289 Building Value: \$356876 Total Value Assessed: \$511165 Deed Acres: 1.54

Deed Acres: 1.54
Total Sale Price: \$45000
Sale Date: 1/9/1986
Year Built: 1985
Heated Area: 10200
Type and Use: LT MANUF
Design Style: Conventional
Planning Jurisdiction: GA

Property Description: LO5 BUFFALOE INDUSTRIAL PARK BM1985 -435

Address: 1221 HOME CT Street Name: HOME CT

Old Parcel Number: 702-00000-0409

Units: 1

Total Structures: 1 Total Units: 1

Other Building Value: \$5160