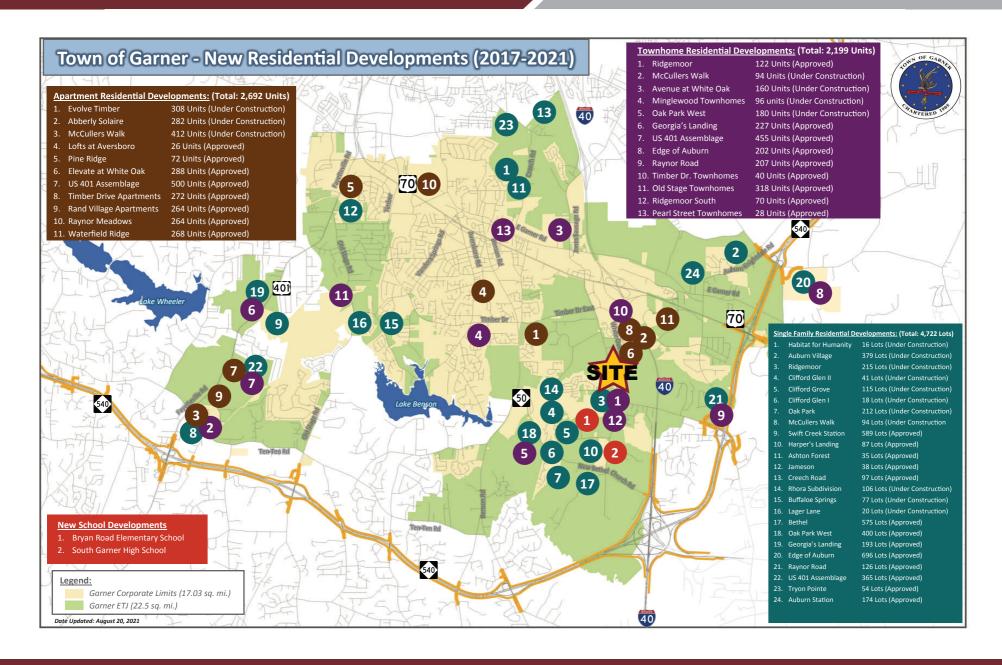

## LOT FOR SALE \$350,000.00 /Acre

- +/- 2.76 Acre High Profile Lot at the Corner of White Oak Rd and Bryan Rd.
- Located within Garner's Corridor Commercial District
- 25,000 Vehicles Per Day
- Less than Half a Mile from White Oak Shopping Center
- Easy Access to Hwy 70 and I-40
- Thousands of Existing and Planned Residential Units within 1.5 Miles
- Excellent opportunity for a Variety of Retail,
  Office and Commercial Uses in a Fast Growing Community