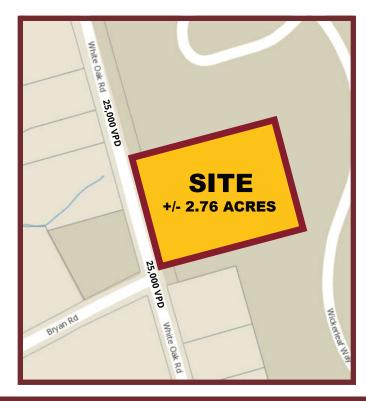

#### 0 White Oak Rd. Garner, NC 27529

## LOT FOR SALE \$350,000.00 /Acre

- +/- 2.76 Acre High Profile Lot at the Corner of White Oak Rd and Bryan Rd.
- Located within Garner's Corridor Commercial District
- 25,000 Vehicles Per Day
- Less than Half a Mile from White Oak Shopping Center
- Easy Access to Hwy 70 and I-40
- Thousands of Existing and Planned Residential Units within 1.5 Miles
- Excellent opportunity for a Variety of Retail,
  Office and Commercial Uses in a Fast Growing Community