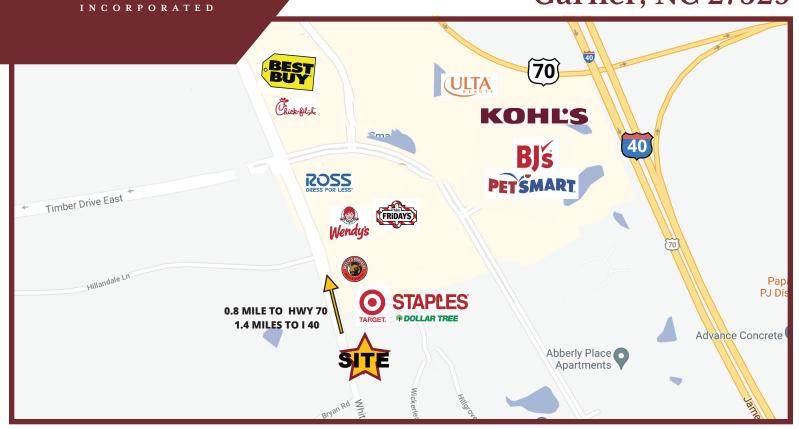

## LOT FOR SALE \$350,000.00 /Acre

- +/- 2.76 Acre High Profile Lot at the Corner of White Oak Rd and Bryan Rd.
- Located within Garner's Corridor Commercial District
- 25,000 Vehicles Per Day
- Less than Half a Mile from White Oak Shopping Center
- Easy Access to Hwy 70 and I-40
- Thousands of Existing and Planned Residential Units within 1.5 Miles
- Excellent opportunity for a Variety of Retail,
  Office and Commercial Uses in a Fast Growing Community